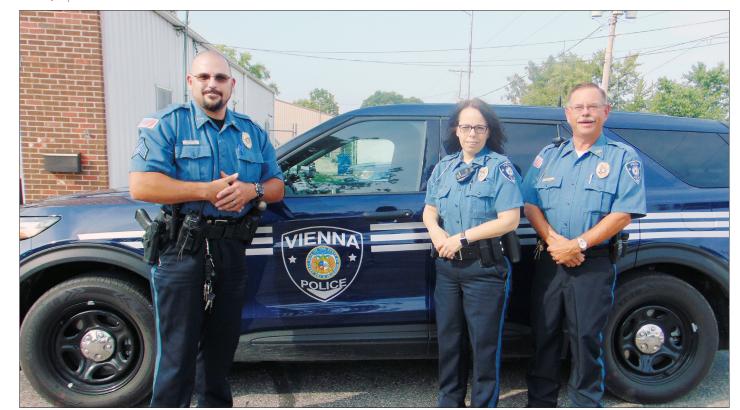

## Vienna Police Department

Serving on the Vienna Police Department include (left to right): Sgt. Larry Moore, officer Tina Crawford and Chief Shannon Thompson. Not pictured, reserve officer Buddy Thompson.