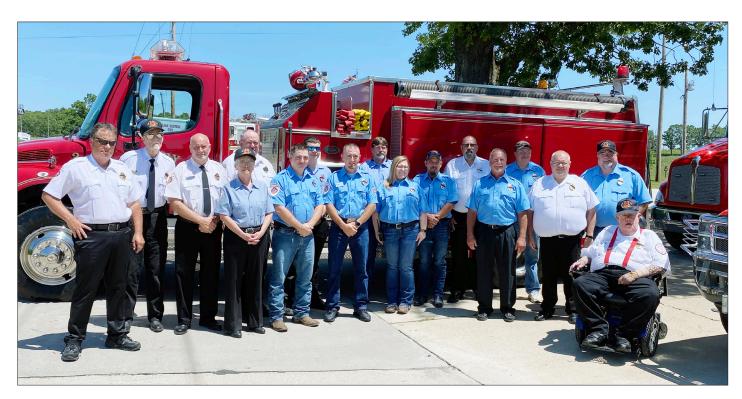

## **Vichy Volunteer Fire Department**

Members of the Vichy Fire Department pictured (from left) include: Fire Chief Mike Prigge, Lt. Ken Ramsey, Training Officer Kirk Kerber, Julie Egan, Asst. Chief Jerry Smith, Andy Elrod, Logan Prigge, Dustin Elrod, Dave Hairfield, Courtney Boyland, Roy Smith, Troy Warth, Michael White, Mark Chambers, Capt. Donnie Chambers, Charlie Dowell and Retired Chief Don Chambers (passed away). Not pictured is Trey Warth.