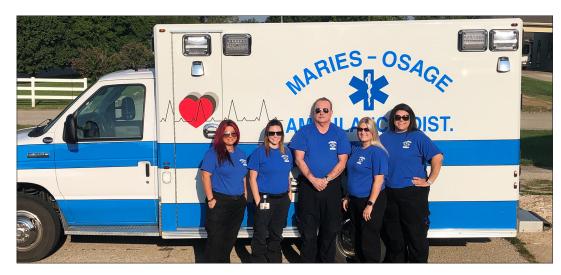

### **Maries Osage Ambulance District**

Maries Osage Ambulance District personal pictured above left are (from left): Leonard Reinkemeyer (EMT), Michelle Butler (EMT), Kyli Melton (Billing Clerk), Richie Hinz (EMT), and Clayton Bruno (EMT); photo above: Claire Schreiber (EMT), Frances Runge (EMT), Bruce Grotewiel (Paramedic), Amanda Reichel (EMT), and Hanna Testerman (EMT). Not pictured are: Meghan Weiss (Paramedic), Tyler Melton (Paramedic), Chip Smack (Paramedic), and Roger Gerling (EMT).