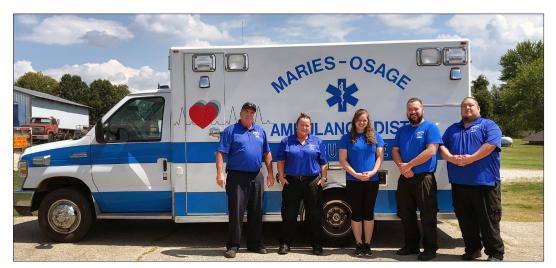

### **Maries Osage Ambulance District**

Maries Osage Ambulance District personal pictured above left are (from left): Leonard Reinkemeyer (EMT), Michelle Butler (EMT), Kyli Melton (Billing Clerk), Richie Hinz (EMT), and Clayton Bruno (EMT); photo above: Claire Schreiber (EMT), Frances Runge (EMT), Bruce Grotewiel (Paramedic), Amanda Reichel (EMT), and Hanna Testerman (EMT). Not pictured are: Meghan Weiss (Paramedic), Tyler Melton (Paramedic), Chip Smack (Paramedic), and Roger Gerling (EMT).