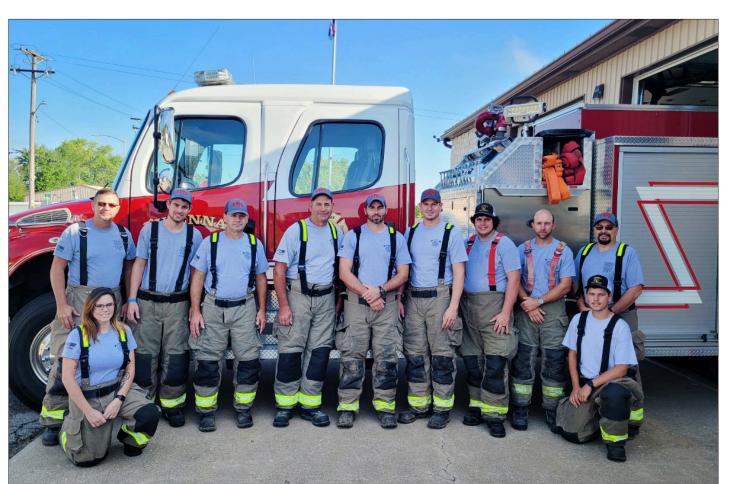

### **Vienna Fire Protection District**

Members of the Vienna Fire Department include: (pictured from left) Francy Runge (kneeling), Chief Mike Smith, Blain Feeler, 1st Asst. Chief Mark Buschmann, Jim Sandbothe, Lieutenant Joe Edwards, 2nd Asst. Chief Josh Sandbothe, Jaden Backues, Austin Henderson, Allan Pollreisz and Lane Shiver (kneeling). Not pictured: Training Officer Carson Hayes, Dave Long, Training Officer Mason Smith, Katie Tapple, Austin James, Lieutenant Rusty Roberson, Captain Sean Hollis, Fred Shiver, Safety Officer Don Lanning, Tommy Pickering, Captain TJ Jeremy, Lieutenant Dakota Hollis, Tony Lanning, AJae Schell and Koby George.