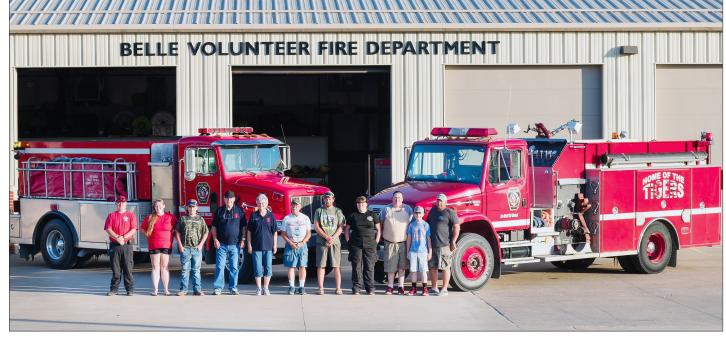

#### **Belle Fire Protection District**

Members of the Belle Fire Protection District pictured (from left) include: Chief Dwight Francis, Erin North, junior firemen Carson Mahaney, Leroy Thomas, Lavern Thomas, Steve Vogt, Cody Dolles, Debra Dolles, Lt. Pete Herring, junior firemen Austin Francis and assistant chief Nathan Abel. Not pictured is Capt. Bryan Littrell, Dalton Price, Mike Justus and Jeffery Perkins.