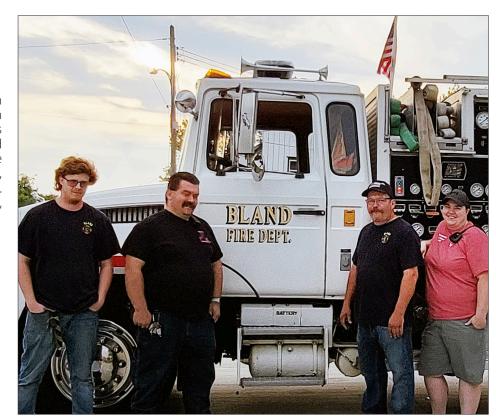

### Bland Fire Protection District

Members of the Bland Fire Protection District include (from left) Nathan Wells, Nathan Mayfield, Mark Davis and Savanna Woods. Not pictured are John Green, John Dean, George Rothermich, Dylan Rothermich, Brandi Schwab, and T.J. Scego and aux. members Colet Davis, Ciara Vance, and Mary Chris